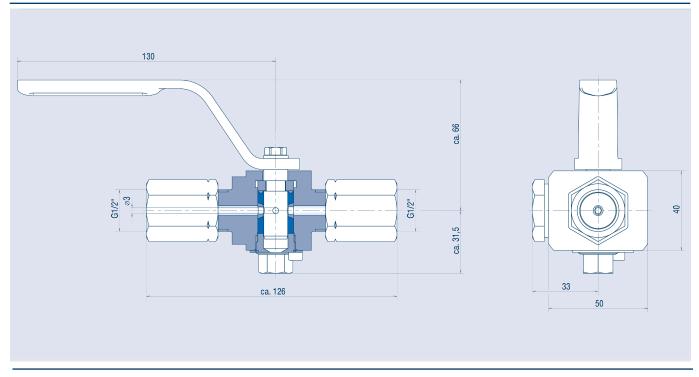

## AB COCKS MABU MABU VIII TGR, PN160, G1/2"

| Product details » Pressure gauge cock   » PN160 » Cylindrical plug   » Carbon steel VIII » Elastic packing sleeve TGR   » With hand lever *TGR = top-graph 2000 |                                                            | General features » 90°-rotation ensures immediate<br>opening and closing procedure<br>» Hand operation enables throttling,<br>therefore usage in blow-down lines<br>possible<br>» Simple maintenance:<br>The packing sleeve can be replaced |                                 |
|-----------------------------------------------------------------------------------------------------------------------------------------------------------------|------------------------------------------------------------|---------------------------------------------------------------------------------------------------------------------------------------------------------------------------------------------------------------------------------------------|---------------------------------|
| Connections                                                                                                                                                     | Both sides: clamping sleeve G1/2"<br>Pressure gauge: G1/2" | within minutes with the cock staying<br>in the line<br>» No jamming caused by corrosion                                                                                                                                                     |                                 |
| Certificates                                                                                                                                                    | VDI 2440                                                   |                                                                                                                                                                                                                                             |                                 |
| Dimensions                                                                                                                                                      | Body length 126 mm                                         | Temperature                                                                                                                                                                                                                                 | VIII-TGR -40°C to +250°C, PN160 |