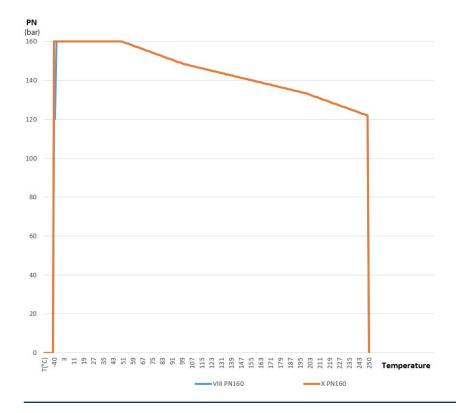

## AB COCKS MABU MABU VIII TGR, PN160, G1/2"

| Product details » Pressure gauge cock   » PN160 » Cylindrical plug   » Carbon steel VIII » Elastic packing sleeve TGR   » With hand lever *TGR = top-graph 2000 |                                                            | General features » 90°-rotation ensures immediate<br>opening and closing procedure<br>» Hand operation enables throttling,<br>therefore usage in blow-down lines<br>possible<br>» Simple maintenance:<br>The packing sleeve can be replaced |                                 |
|-----------------------------------------------------------------------------------------------------------------------------------------------------------------|------------------------------------------------------------|---------------------------------------------------------------------------------------------------------------------------------------------------------------------------------------------------------------------------------------------|---------------------------------|
| Connections                                                                                                                                                     | Both sides: clamping sleeve G1/2"<br>Pressure gauge: G1/2" | within minutes with the cock staying<br>in the line<br>» No jamming caused by corrosion                                                                                                                                                     |                                 |
| Certificates                                                                                                                                                    | VDI 2440                                                   |                                                                                                                                                                                                                                             |                                 |
| Dimensions                                                                                                                                                      | Body length 126 mm                                         | Temperature                                                                                                                                                                                                                                 | VIII-TGR -40°C to +250°C, PN160 |

## The packing sleeve

Under pressure the lamellas of the elastic packing sleeve are pressed against the body wall and thereby an excellent seal is achieved. The TGR (=top-graph 2000) is suitable for operating temperatures up to 250°C.

AB COCKS MABU

Pressure and temperature ranges / Parts list