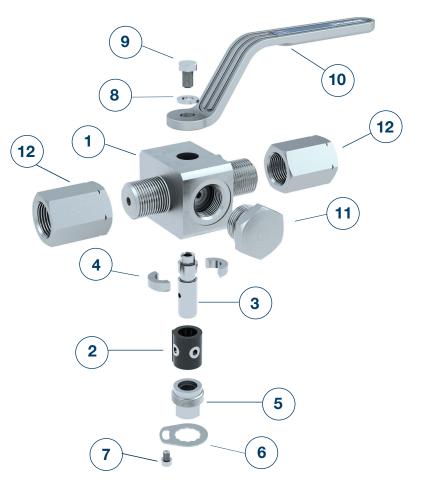

AB COCKS MABU

Pressure and temperature ranges / Parts list

## Parts list

| number | name                                                          |
|--------|---------------------------------------------------------------|
| 1      | Body                                                          |
| 1      | Packing sleeve                                                |
| 1      | Cock plug                                                     |
| 2      | Split ring                                                    |
| 1      | Tightening nut                                                |
| 1      | Locking disc                                                  |
| 1      | Fillister head screw                                          |
| 1      | Disc                                                          |
| 1      | Hexagon head screw                                            |
| 1      | Hand lever                                                    |
| 1      | Plug with sealing edge                                        |
| 2      | Tightening screw                                              |
|        | 1<br>1<br>2<br>1<br>1<br>1<br>1<br>1<br>1<br>1<br>1<br>1<br>1 |